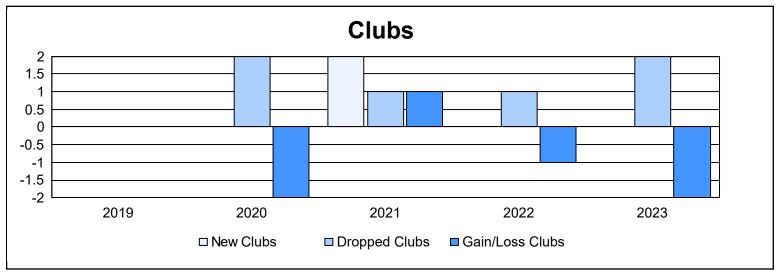

District 4 A1 As of June 2023 Cumulative

| Year      | New<br>Clubs | Dropped<br>Clubs | Gain/<br>Loss<br>Clubs | New<br>Members | Charter<br>Members | Reinstate<br>Members | Transfer<br>Members | Total<br>Member<br>Added | Total<br>Members<br>Dropped | Gain/<br>Loss<br>Members |
|-----------|--------------|------------------|------------------------|----------------|--------------------|----------------------|---------------------|--------------------------|-----------------------------|--------------------------|
| 2018-2019 | 0            | 0                | 0                      | 176            | 6                  | 14                   | 5                   | 201                      | 236                         | -35                      |
| 2019-2020 | 0            | 2                | -2                     | 125            | 1                  | 13                   | 15                  | 154                      | 268                         | -114                     |
| 2020-2021 | 2            | 1                | 1                      | 113            | 115                | 12                   | 3                   | 243                      | 249                         | -6                       |
| 2021-2022 | 0            | 1                | -1                     | 222            | 3                  | 8                    | 7                   | 240                      | 304                         | -64                      |
| 2022-2023 | 0            | 2                | -2                     | 179            | 2                  | 6                    | 13                  | 200                      | 219                         | -19                      |
| Average   | 0            | 1                | -1                     | 163            | 25                 | 11                   | 9                   | 208                      | 255                         | -48                      |