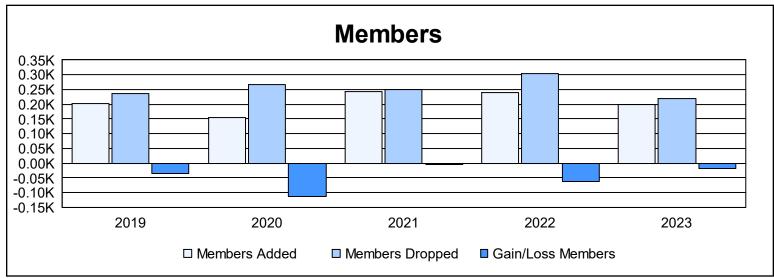

District 4 A1 As of June 2023 Cumulative

| Year      | New<br>Clubs | Dropped<br>Clubs | Gain/<br>Loss<br>Clubs | New<br>Members | Charter<br>Members | Reinstate<br>Members | Transfer<br>Members | Total<br>Member<br>Added | Total<br>Members<br>Dropped | Gain/<br>Loss<br>Members |
|-----------|--------------|------------------|------------------------|----------------|--------------------|----------------------|---------------------|--------------------------|-----------------------------|--------------------------|
| 2018-2019 | 0            | 0                | 0                      | 176            | 6                  | 14                   | 5                   | 201                      | 236                         | -35                      |
| 2019-2020 | 0            | 2                | -2                     | 125            | 1                  | 13                   | 15                  | 154                      | 268                         | -114                     |
| 2020-2021 | 2            | 1                | 1                      | 113            | 115                | 12                   | 3                   | 243                      | 249                         | -6                       |
| 2021-2022 | 0            | 1                | -1                     | 222            | 3                  | 8                    | 7                   | 240                      | 304                         | -64                      |
| 2022-2023 | 0            | 2                | -2                     | 179            | 2                  | 6                    | 13                  | 200                      | 219                         | -19                      |
| Average   | 0            | 1                | -1                     | 163            | 25                 | 11                   | 9                   | 208                      | 255                         | -48                      |